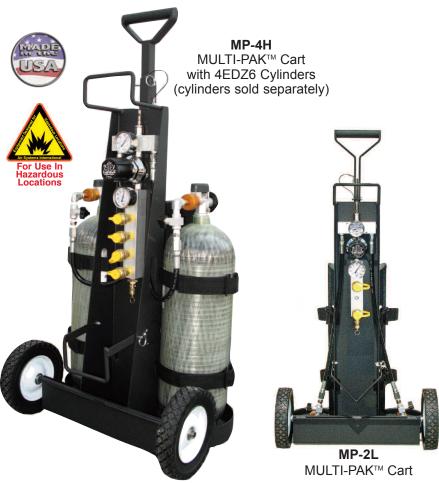

### MULTI-PAK™ Small Cylinder Air Carts

**ISSUE:** Pressure demand airline respirators require Grade-D or Grade-E air and require 70 - 110 psi to operate properly. Some work applications require highly portable, Type-C breathing air source for use in emergencies and remote locations.

**Recommendation:** The MULTI-PAK<sup>™</sup> series of small cylinder carts come in a variety of configurations, accepting 2216 psi or 4500 psi cylinders. The carts are compact, light weight, have a collapsible lifting handle, solid axle with semi pneumatic tires and recessed plumbing. MULTI-PAK<sup>™</sup> carts accept all manufacturer's pressure demand respirators and are considered NIOSH point of attachment compliant. Two and four worker versions are available.

#### **MULTI-PAK™ Small Cylinder Air Cart**

| Description                                                                                                             | ASI Part # |
|-------------------------------------------------------------------------------------------------------------------------|------------|
| 2 Cylinder MULTI-PAK™ Cart, 2400 psi with 2 outlet manifold, CGA-346 <b>wrench tight nuts</b> . Cylinders not included. | MP-2L      |
| 2 Cylinder MULTI-PAK™ Cart, 4500 psi with 4 outlet manifold, CGA-347 <b>hand tight nuts.</b> Cylinders not included.    | MP-4H      |
| 60 cf Aluminum Air Cylinder<br>with CGA-346 Valve, 2400 psi max                                                         | AC-60      |
| 87 cf Carbon Fiber Air Cylinder<br>with CGA-347 Valve, 4500 psi max                                                     | AC-87      |