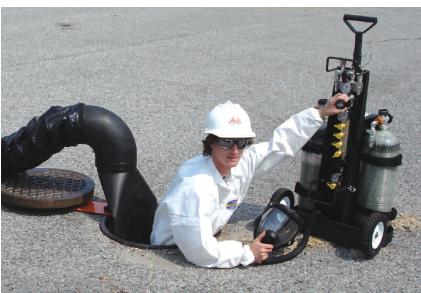

**Application:** Small light weight bottled air carts can be used as a breathing air supply source for short duration routine maintenance operations, confined space entry, emergency response, and stand-by air supply. The MULTI-PAK™ carts are ideal for working in remote and hazardous locations. Air carts are ideal for fire and rescue departments with airline respirators.

MULTI-PAK™ Portable Air Cart used with a confined space ventilation kit.

www.airsystems.com