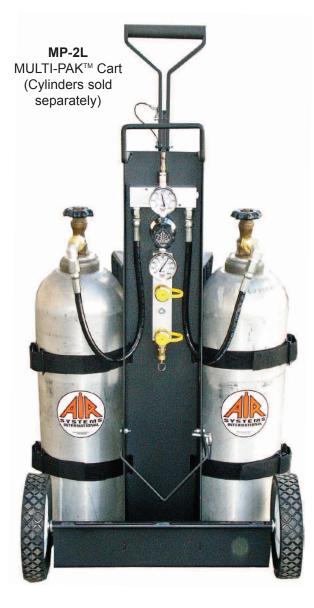

**Recommendation:** The MULTI-PAK<sup>™</sup> series of small cylinder carts come in a variety of configurations, accepting 2216 psi or 4500 psi cylinders. The carts are compact, light weight, have a collapsible lifting handle, solid axle with semi pneumatic tires and recessed plumbing. MULTI-PAK<sup>™</sup> carts accept all manufacturer's pressure demand respirators and are considered NIOSH point of attachment compliant. Two and four worker versions are available.

#### **Product Features:**

- · Steel frame with black powder coat paint
- Intrinsically safe low pressure alarm whistle
- · Bell alarm version available
- · High flow adjustable regulator
- Input and output pressure gauges
- · Solid aluminum block manifold
- Nylon cylinder straps with Velcro®
- · Quick release hose rack
- · Fold down handle
- · In-line check valves
- 8" Semi-pneumatic tires
- 21"L x 16"W x 41"H (Handle up), 34.5" (Handle down)
- · Weight: 49 lbs. with no cylinders

#### **MULTI-PAK™ Small Cylinder Air Cart**

| Description                                                                                                             | ASI Part # |
|-------------------------------------------------------------------------------------------------------------------------|------------|
| 2 Cylinder MULTI-PAK™ Cart, 2400 psi with 2 outlet manifold, CGA-346 <b>wrench tight nuts</b> . Cylinders not included. | MP-2L      |
| 2 Cylinder MULTI-PAK™ Cart, 4500 psi with 4 outlet manifold, CGA-347 <b>hand tight nuts.</b> Cylinders not included.    | MP-4H      |
| 60 cf Aluminum Air Cylinder<br>with CGA-346 Valve, 2400 psi max                                                         | AC-60      |
| 87 cf Carbon Fiber Air Cylinder<br>with CGA-347 Valve, 4500 psi max                                                     | AC-87      |