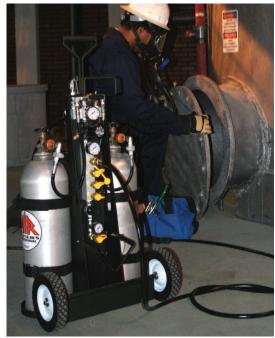

**Application:** Small light weight bottled air carts can be used as a breathing air supply source for short duration routine maintenance operations, confined space entry, emergency response, and stand-by air supply. The MULTI-PAK™ carts are ideal for working in remote and hazardous locations. Air carts are ideal for fire and rescue departments with airline respirators.

MULTI-PAK™ Portable Air Cart used with a confined space ventilation kit.

www.airsystems.com

Ideal for hazardous locations and emergency response.

www.airsystems.com