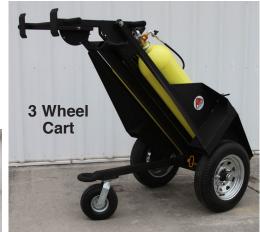

# The Breathing Air Transporter™ So Many Ways to Use!

The Breathing Air Transporter™ (BAT) is a highly mobile breathing air cart holds two large air cylinders and contains a 4-outlet breathing air manifold. The BAT can be towed or used as a mobile push cart in several configurations. Fork lift guides and a center lift eye are included for easy transportation to where you need it.

Rear twin 21" tires - highway rated

Swivel caster 10" tires rated for 350 lbs. (stowed when towing on highway)

- Lunette ring for Pintle Hitch connection
- · Lift Required from horizontal to vertical mode: two persons using 45 lbs. lift
- Trailer Dimensions: Length 94", Height 25", Width 36"
- Vertically Stored Dimensions: Height 70"
- · Weight:

Empty 262 lbs.

With two 444 cf air cylinders 570 lbs.

Store Upright For Smallest Footprint