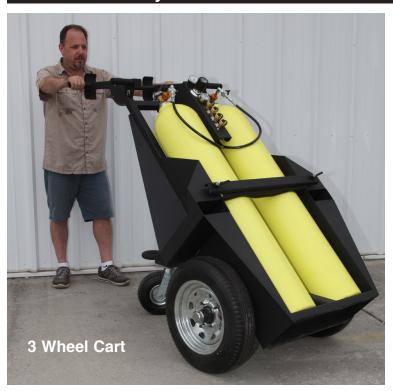

# The Breathing Air Transporter™ So Many Ways to Use!

The Breathing Air Transporter™ (BAT) is a highly mobile breathing air cart holds two large air cylinders and contains a 4-outlet breathing air manifold. The BAT can be towed or used as a mobile push cart in several configurations. Fork lift guides and a center lift eye are included for easy transportation to where you need it.

### Specifications:

- Steel frame with black powder coat paint (other colors available for an additional charge)
- 4 outlet manifold with regulator, relief valve, whistle alarm, and pressure gauges
- Universal CGA-346/CGA-347 wrench tight connectors allow use of 2400 psi or 4500 psi cylinders. 6000 psi connectors available.
- Pneumatic Tires:

Rear twin 21" tires - highway rated

Swivel caster 10" tires rated for 350 lbs. (stowed when towing on highway)

- Lunette ring for Pintle Hitch connection
- · Lift Required from horizontal to vertical mode: two persons using 45 lbs. lift
- Trailer Dimensions: Length 94", Height 25", Width 36"
- Vertically Stored Dimensions: Height 70"
- · Weight:

Empty 262 lbs.

With two 444 cf air cylinders 570 lbs.

Store Upright For Smallest Footprint