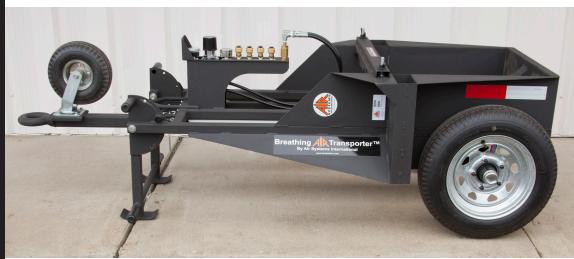

# The Breathing Air Transporter™ So Many Ways to Use!

The Breathing Air Transporter™ (BAT) is a highly mobile breathing air cart holds two large air cylinders and contains a 4-outlet breathing air manifold. The BAT can be towed or used as a mobile push cart in several configurations. Fork lift guides and a center lift eye are included for easy transportation to where you need it.

### Specifications:

- Steel frame with black powder coat paint (other colors available for an additional charge)
- 4 outlet manifold with regulator, relief valve, whistle alarm, and pressure gauges
- Universal CGA-346/CGA-347 wrench tight connectors allow use of 2400 psi or 4500 psi cylinders. 6000 psi connectors available.
- Pneumatic Tires:

Rear twin 21" tires - highway rated

Swivel caster 10" tires rated for 350 lbs. (stowed when towing on highway)

- Lunette ring for Pintle Hitch connection
- · Lift Required from horizontal to vertical mode: two persons using 45 lbs. lift
- Trailer Dimensions: Length 94", Height 25", Width 36"
- Vertically Stored Dimensions: Height 70"
- · Weight: