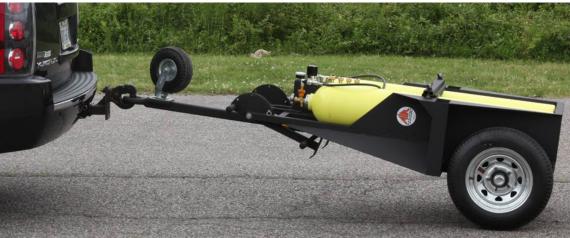

# The Breathing Air Transporter™ So Many Ways to Use!

The Breathing Air Transporter™ (BAT) is a highly mobile breathing air cart holds two large air cylinders and contains a 4-outlet breathing air manifold. The BAT can be towed or used as a mobile push cart in several configurations. Fork lift guides and a center lift eye are included for easy transportation to where you need it.

### Specifications:

- Steel frame with black powder coat paint (other colors available for an additional charge)
- 4 outlet manifold with regulator, relief valve, whistle alarm, and pressure gauges
- Universal CGA-346/CGA-347 wrench tight connectors allow use of 2400 psi or 4500 psi cylinders. 6000 psi connectors available.
- Pneumatic Tires:

Rear twin 21" tires - highway rated

Swivel caster 10" tires rated for 350 lbs. (stowed when towing on highway)

- Lunette ring for Pintle Hitch connection
- · Lift Required from horizontal to vertical mode: two persons using 45 lbs. lift
- Trailer Dimensions: Length 94", Height 25", Width 36"
- Vertically Stored Dimensions: Height 70"
- · Weight: