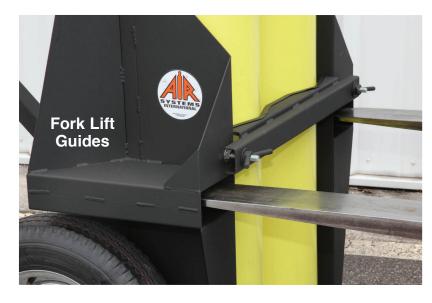

# The Breathing Air Transporter™ So Many Ways to Use!

The Breathing Air Transporter™ (BAT) is a highly mobile breathing air cart holds two large air cylinders and contains a 4-outlet breathing air manifold. The BAT can be towed or used as a mobile push cart in several configurations. Fork lift guides and a center lift eye are included for easy transportation to where you need it.