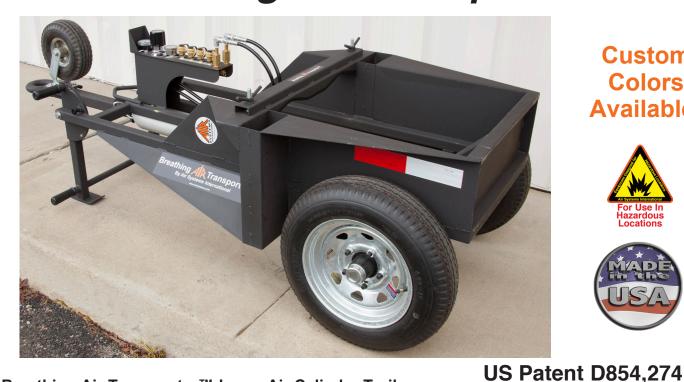

# The Breathing Air Transporter™ So Many Ways to Use!

The Breathing Air Transporter™ (BAT) is a highly mobile breathing air cart holds two large air cylinders and contains a 4-outlet breathing air manifold. The BAT can be towed or used as a mobile push cart in several configurations. Fork lift guides and a center lift eye are included for easy transportation to where you need it.

#### **Custom Colors** Available!