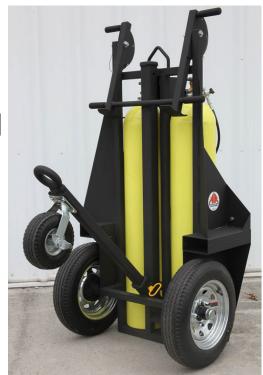

Empty 262 lbs.

With two 444 cf air cylinders 570 lbs.

Store Upright For Smallest Footprint

## Breathing / Transporter<sup>TM</sup>

By Air Systems International

www.airsystems.com

Cylinders Not Included

4 outlet manifold with regulator, relief valve, pressure gauges, and low pressure alarm whistle

Locking bar with wing nuts to secure cylinders

**Center Eye Lift** 