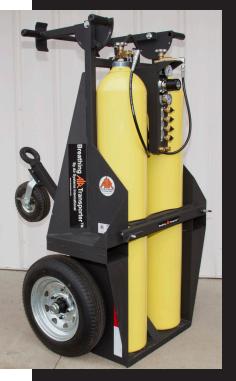

# The Breathing Air Transporter™ So Many Ways to Use!

The Breathing Air Transporter™ (BAT) is a highly mobile breathing air cart holds two large air cylinders and contains a 4-outlet breathing air manifold. The BAT can be towed or used as a mobile push cart in several configurations. Fork lift guides and a center lift eye are included for easy transportation to where you need it.

## Breathing / Transporter<sup>TM</sup>

By Air Systems International

www.airsystems.com

Cylinders Not Included

4 outlet manifold with regulator, relief valve, pressure gauges, and low pressure alarm whistle

Locking bar with wing nuts to secure cylinders

**Center Eye Lift** 