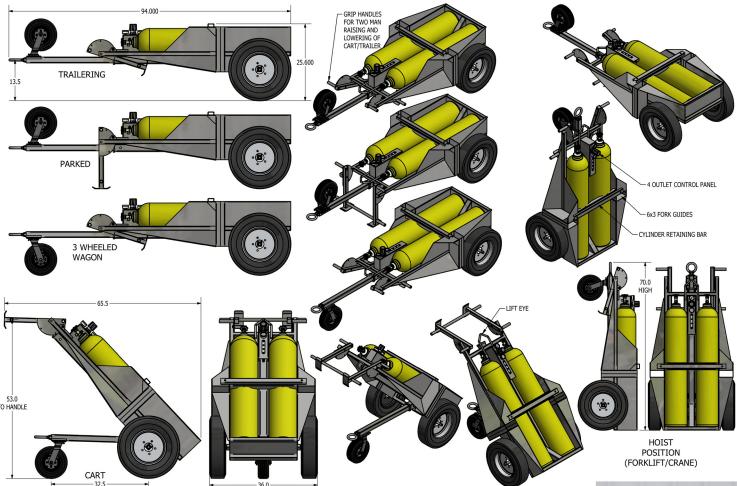

# The Breathing Air Transporter™ So Many Ways to Use!

The Breathing Air Transporter™ (BAT) is a highly mobile breathing air cart holds two large air cylinders and contains a 4-outlet breathing air manifold. The BAT can be towed or used as a mobile push cart in several configurations. Fork lift guides and a center lift eye are included for easy transportation to where you need it.

### Specifications:

- Steel frame with black powder coat paint (other colors available for an additional charge)
- 4 outlet manifold with regulator, relief valve, whistle alarm, and pressure gauges
- Universal CGA-346/CGA-347 wrench tight connectors allow use of 2400 psi or 4500 psi cylinders. 6000 psi connectors available.
- Pneumatic Tires:

Rear twin 21" tires - highway rated

Swivel caster 10" tires rated for 350 lbs. (stowed when towing on highway)

- Lunette ring for Pintle Hitch connection
- · Lift Required from horizontal to vertical mode: two persons using 45 lbs. lift
- Trailer Dimensions: Length 94", Height 25", Width 36"
- Vertically Stored Dimensions: Height 70"
- · Weight:

Empty 262 lbs.

With two 444 cf air cylinders 570 lbs.

Store Upright For Smallest Footprint