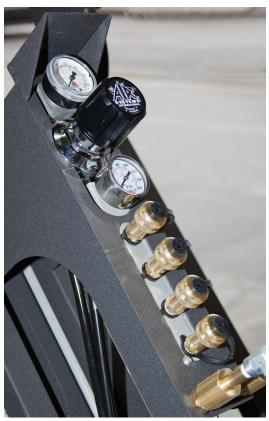

### Specifications:

- Steel frame with black powder coat paint (other colors available for an additional charge)
- 4 outlet manifold with regulator, relief valve, whistle alarm, and pressure gauges
- Universal CGA-346/CGA-347 wrench tight connectors allow use of 2400 psi or 4500 psi cylinders. 6000 psi connectors available.
- Pneumatic Tires:

## Breathing / Transporter<sup>TM</sup>

By Air Systems International

www.airsystems.com

Cylinders Not Included

4 outlet manifold with regulator, relief valve, pressure gauges, and low pressure alarm whistle

Locking bar with wing nuts to secure cylinders

**Center Eye Lift** 