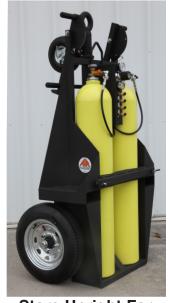

Empty 262 lbs.

With two 444 cf air cylinders 570 lbs.

Store Upright For Smallest Footprint