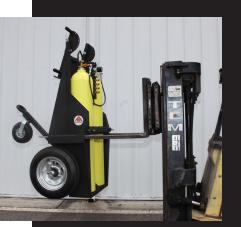

# The Breathing Air Transporter™ So Many Ways to Use!

The Breathing Air Transporter™ (BAT) is a highly mobile breathing air cart holds two large air cylinders and contains a 4-outlet breathing air manifold. The BAT can be towed or used as a mobile push cart in several configurations. Fork lift guides and a center lift eye are included for easy transportation to where you need it.

Rear twin 21" tires - highway rated

Swivel caster 10" tires rated for 350 lbs. (stowed when towing on highway)

- Lunette ring for Pintle Hitch connection
- · Lift Required from horizontal to vertical mode: two persons using 45 lbs. lift
- Trailer Dimensions: Length 94", Height 25", Width 36"
- Vertically Stored Dimensions: Height 70"
- · Weight:

Empty 262 lbs.

With two 444 cf air cylinders 570 lbs.

Store Upright For Smallest Footprint