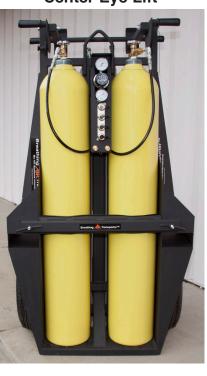

# The Breathing Air Transporter™ So Many Ways to Use!

The Breathing Air Transporter™ (BAT) is a highly mobile breathing air cart holds two large air cylinders and contains a 4-outlet breathing air manifold. The BAT can be towed or used as a mobile push cart in several configurations. Fork lift guides and a center lift eye are included for easy transportation to where you need it.

Locking bar with wing nuts to secure cylinders

**Center Eye Lift** 

#### Breathing Air Transporter™ Large Air Cylinder Trailer

| <u></u>  |                                                         |
|----------|---------------------------------------------------------|
| Item No. | Description                                             |
| BAT-2B   | BAT 2-cylinder air cart, 5000 psi, pneumatic alarm      |
|          | whistle. Black Powder Coated Frame                      |
| AC-300   | 300 cf CGA-346, 2400 psi, steel, DOT/TC approved        |
| AC-444   | 444 cf CGA-347, 4500 psi, steel, DOT/TC/ISO/UN approved |
| AC-472   | 472 cf CGA-347, 5000 psi, steel, DOT/TC/ISO/UN approved |
|          |                                                         |