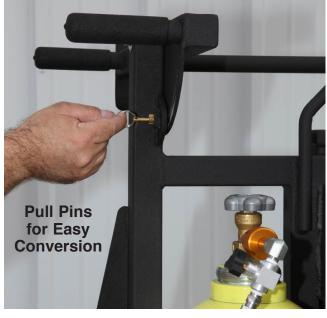

inders. 6000 psi connectors available.
- Pneumatic Tires:

Rear twin 21" tires - highway rated

Swivel caster 10" tires rated for 350 lbs. (stowed when towing on highway)

- Lunette ring for Pintle Hitch connection
- · Lift Required from horizontal to vertical mode: two persons using 45 lbs. lift
- Trailer Dimensions: Length 94", Height 25", Width 36"
- Vertically Stored Dimensions: Height 70"
- · Weight:

Empty 262 lbs.

With two 444 cf air cylinders 570 lbs.



Store Upright For Smallest Footprint

## Breathing / Transporter<sup>TM</sup>

By Air Systems International

www.airsystems.com







Cylinders Not Included

4 outlet manifold with regulator, relief valve, pressure gauges, and low pressure alarm whistle

Locking bar with wing nuts to secure cylinders



**Center Eye Lift** 







## Breathing Air Transporter™



#### **Custom Colors** Available!





#### Breathing Air Transporter™ Large Air Cylinder Trailer

| <u></u>  |                                                         |
|----------|---------------------------------------------------------|
| Item No. | Description                                             |
| BAT-2B   | BAT 2-cylinder air cart, 5000 psi, pneumatic alarm      |
|          | whistle. Black Powder Coated Frame                      |
| AC-300   | 300 cf CGA-346, 2400 psi, steel, DOT/TC approved        |
| AC-444   | 444 cf CGA-347, 4500 psi, steel, DOT/TC/ISO/UN approved |
| AC-472   | 472 cf CGA-347, 5000 psi, steel, DOT/TC/ISO/UN approved |
|          |                                                         |

#### Cylinders Not Include