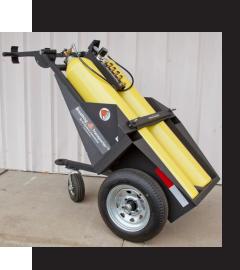

# The Breathing Air Transporter™ So Many Ways to Use!

The Breathing Air Transporter™ (BAT) is a highly mobile breathing air cart holds two large air cylinders and contains a 4-outlet breathing air manifold. The BAT can be towed or used as a mobile push cart in several configurations. Fork lift guides and a center lift eye are included for easy transportation to where you need it.

### Specifications:

- Steel frame with black powder coat paint (other colors available for an additional charge)
- 4 outlet manifold with regulator, relief valve, whistle alarm, and pressure gauges
- Universal CGA-346/CGA-347 wrench tight connectors allow use of 2400 psi or 4500 psi cylinders. 6000 psi connectors available.
- Pneumatic Tires:

Rear twin 21" tires - highway rated

Swivel caster 10" tires rated for 350 lbs. (stowed when towing on highway)

- Lunette ring for Pintle Hitch connection
- · Lift Required from horizontal to vertical mode: two persons using 45 lbs. lift
- Trailer Dimensions: Length 94", Height 25", Width 36"
- Vertically Stored Dimensions: Height 70"
- · Weight:

Empty 262 lbs.

With two 444 cf air cylinders 570 lbs.

Store Upright For Smallest Footprint