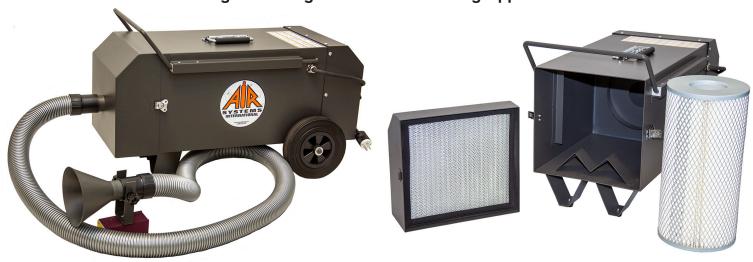

### Fume-Air™ 210 - Dual Speed Fume Extractor

**Designed for Light to Medium Welding Applications** 

Air Systems' dual speed portable fume extractor, Model PFE-210, provides 105 or 210 cfm flow through a 2" x 9' hose and a 6" capture nozzle with magnetic base stand. Ideal for light to medium welding applications, such as spot or bench top welding, where large cabinet style fume extractors are not practical. The PFE-210 features a removable steel spark tray, and stainless steel filter spark screen.

Available with MERV 15 filter (PFE-210NAN) or MERV 17 HEPA filter (PFE-210HEP).

### **Key Details:**

- Two speed vacuum motor with 16 amp overload protector
- 9' vacuum hose and 6" capture nozzle with magnetic base
- MERV 15 (Nano) or MERV 17 (HEPA) Filter Cartridge
- Retractable handle & rear wheels for easy transportation
- · Magnetic base, with on/off switch, for secure nozzle placement
- Filter service indicator light for when to replace filter
- Minimum Speed
  - 105 cfm flow rate, 68 dBA noise level at 5 feet
- Maximum Speed
  - 210 cfm flow rate, 77 dBA noise level at 5 feet

#### Filters & Accessories

| Item No.                               | Description                                                                                                                                     |
|----------------------------------------|-------------------------------------------------------------------------------------------------------------------------------------------------|
| PFE-210-F1<br>PFE-210M15<br>PFE-210M17 | Stainless steel screen - captures sparks & steel chips MERV 15 filter replacement for PFE-210NAN MERV 17 HEPA filter replacement for PFE-210HEP |

Stainless Steel screen

**MERV 15 Filter**