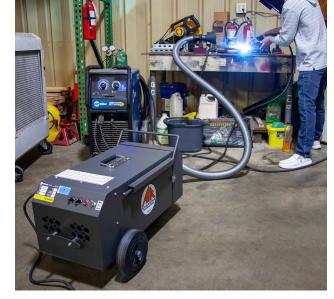

### Fume-Air™ 210 - Dual Speed Fume Extractor

**Designed for Light to Medium Welding Applications** 

Air Systems' dual speed portable fume extractor, Model PFE-210, provides 105 or 210 cfm flow through a 2" x 9' hose and a 6" capture nozzle with magnetic base stand. Ideal for light to medium welding applications, such as spot or bench top welding, where large cabinet style fume extractors are not practical. The PFE-210 features a removable steel spark tray, and stainless steel filter spark screen.

# Exceeds North American safety standards for weld fume capture-at-source