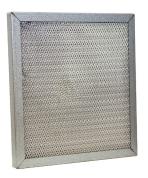

#### Filters & Accessories

| Item No.                               | Description                                                                                                                                     |
|----------------------------------------|-------------------------------------------------------------------------------------------------------------------------------------------------|
| PFE-210-F1<br>PFE-210M15<br>PFE-210M17 | Stainless steel screen - captures sparks & steel chips MERV 15 filter replacement for PFE-210NAN MERV 17 HEPA filter replacement for PFE-210HEP |

Stainless Steel screen

**MERV 15 Filter**