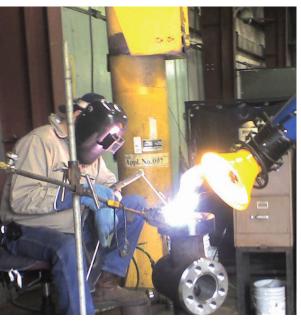

## Welding Fume Extractors Fume-Air<sup>™</sup> 750 Designed for Heavy Duty, Long Duration Welding

The steel Fume-Air<sup>™</sup> 750 HEPA filtered fume extractor provides 750 cfm flow through a 13" hood and is ideal for welding and soldering applications where large flow volume is required. With 270 degree movement and 10 foot arm length, it is easy to position the hood next to the welding work.