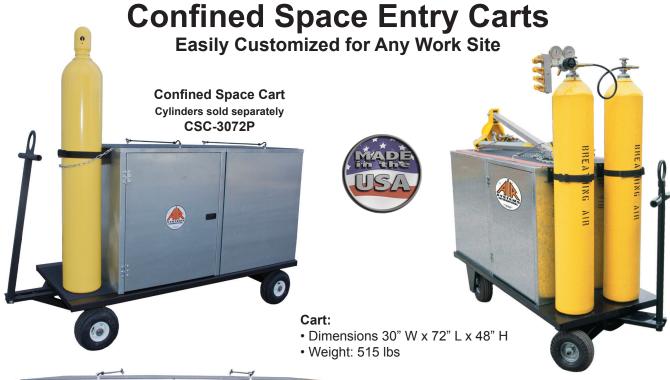

Confined Space Cart holds one or two large cylinders and optional breathing air assembly.

The Confined Space Cart was designed to carry everything needed for confined space entry. Customize for your job requirements!

## **Key Details:**

- Three galvanized steel cabinets with shelves:
  - One cabinet opens on both sides (pass through cabinet 28" deep)
  - Other two cabinets open on one side (14" deep)
- · Cart rated to carry 1,200 lbs
- · Steel cart base with steerable front end
- Nylon bottle straps and steel safety chains for cylinder security
- · Rubber mat and straps on top to hold tripod
- · Combination "T" handle with Pintle Hitch