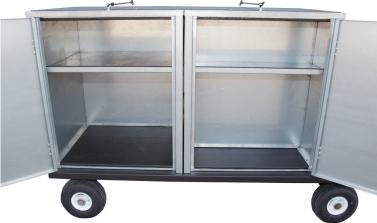

## **Key Details:**

- Three galvanized steel cabinets with shelves:
  - One cabinet opens on both sides (pass through cabinet 28" deep)
  - Other two cabinets open on one side (14" deep)
- · Cart rated to carry 1,200 lbs
- · Steel cart base with steerable front end
- Nylon bottle straps and steel safety chains for cylinder security
- · Rubber mat and straps on top to hold tripod
- · Combination "T" handle with Pintle Hitch