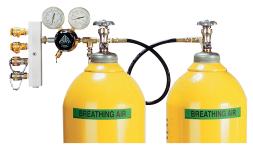

Breathing Air Assembly CBA2-346NB

## **Confined Space Entry Carts & Accessories**

| Item No.                   | Description                                                                                                                                                                       |
|----------------------------|-----------------------------------------------------------------------------------------------------------------------------------------------------------------------------------|
| CSC-3072<br>CSC-3072P      | Confined Space Entry Carts Confined space cart with 10" semi-pneumatic tires. Cylinders sold separately. Confined space cart with 10" pneumatic tires. Cylinders sold separately. |
| CBA2-346NB<br>CBA2-347NB   | Breathing Air Assemblies 2 cylinder breathing air assembly - 2400 psi. Cylinders sold separately. 2 cylinder breathing air assembly - 4500 psi. Cylinders sold separately.        |
| AC-300<br>AC-444<br>AC-472 | Air Cylinders 300 cf CGA-346, 2400 psi, steel, DOT/TC approved 444 cf CGA-347, 4500 psi, steel, DOT/TC/ISO/UN approved 472 cf CGA-347, 5000 psi, steel, DOT/TC/ISO/UN approved    |