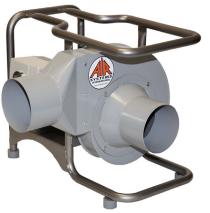

# **Custom Centrifugal Blowers**



1.5 HP TEFC motor 6" Intake/Outlet

# **Small Portable Pressure Blowers**

Custom small centrifugal blowers are designed for delivering high air pressure up to 6" WG and air flow up to 750 cfm. Portable blowers have dual handles for easy transport and deliver positive or negative air flow while removing dust and/or gases over long distances. All blowers have aluminum non-sparking blower wheels.

### **Options for Small Portable Custom Blowers:**

- Intake and output sizes, 4, 6, or 8 inch
- TEFC or explosion-proof motor
- · Specify voltage and amps required select from 115, 230, 440 VAC
- Specify air flow (CFM) and pressure (WG) required
- Specify powder coated color



1.5 HP Explosion-Proof motor 8" Inlet/Outlet

## **Ordering a Custom Blower:**

Contact Customer Service to discuss spe