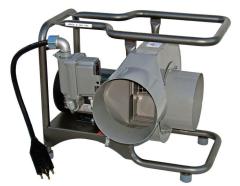

# **Custom Centrifugal Blowers**



1.5 HP TEFC motor 6" Intake/Outlet

# **Small Portable Pressure Blowers**

Custom small centrifugal blowers are designed for delivering high air pressure up to 6" WG and air flow up to 750 cfm. Portable blowers have dual handles for easy transport and deliver positive or negative air flow while removing dust and/or gases over long distances. All blowers have aluminum non-sparking blower wheels.

### **Options for Small Portable Custom Blowers:**

- Intake and output sizes, 4, 6, or 8 inch
- TEFC or explosion-proof motor
- · Specify voltage and amps required select from 115, 230, 440 VAC
- Specify air flow (CFM) and pressure (WG) required
- Specify powder coated color



1.5 HP Explosion-Proof motor 8" Inlet/Outlet

## **Ordering a Custom Blower:**

Contact Customer Service to discuss specifications and requirements. Engineering will provide a drawing, specification sheet, and quote for your approval.



# Large Custom Blowers

Large centrifugal blowers are designed to deliver high air pressure up to 16" WG and air flow up to 12,000 CFM. Large blowers deliver ventilation over long distances and connect with air duct manifolds to move large volumes of air. A high pressure blower can deliver positive or negative air flow while removing dust and/or gases over long distances.

### **Options for Large Custom Blowers:**

- Intake and output sizes, 10, 12, 14, and 16 inch
- Variable output air flow with adjustable damper
- TEFC or Explosion-proof motor
- Specif