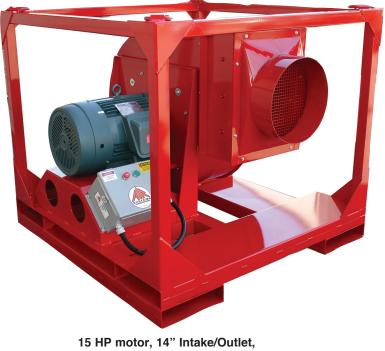

igned for delivering high air pressure up to 6" WG and air flow up to 750 cfm. Portable blowers have dual handles for easy transport and deliver positive or negative air flow while removing dust and/or gases over long distances. All blowers have aluminum non-sparking blower wheels.

### **Options for Small Portable Custom Blowers:**

- Intake and output sizes, 4, 6, or 8 inch
- TEFC or explosion-proof motor
- · Specify voltage and amps required select from 115, 230, 440 VAC
- Specify air flow (CFM) and pressure (WG) required
- Specify powder coated color



1.5 HP Explosion-Proof motor 8" Inlet/Outlet

## **Ordering a Custom Blower:**

Contact Customer Service to discuss specifications and requirements. Engineering will provide a drawing, specification sheet, and quote for your approval.



# Large Custom Blowers

Large centrifugal blowers are designed to deliver high air pressure up to 16" WG and air flow up to 12,000 CFM. Large blowers deliver ventilation over long distances and connect with air duct manifolds to move large volumes of air. A high pressure blower can deliver positive or negative air flow while removing dust and/or gases over long distances.

### **Options for Large Custom Blowers:**

- Intake and output sizes, 10, 12, 14, and 16 inch
- Variable output air flow with adjustable damper
- TEFC or Explosion-proof motor
- Specify voltage and amps required -Select from 230, 440/480 VAC
- · Specify air flow (CFM) and pressure (WG) required
- · Fork lift and sling hooks
- · Optional lift certification available
- · Several colors available

#### Contact Customer Se