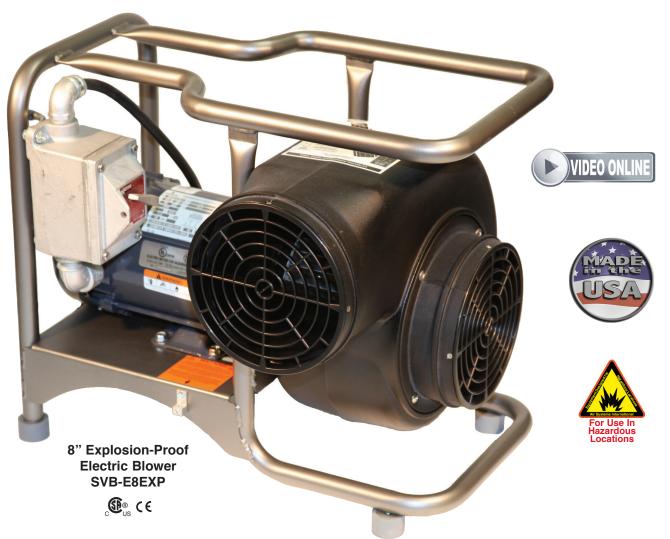

## 8" Heavy Duty, Industrial Grade, Ergonomically Designed Centrifugal Blowers for *Hazardous Locations*

| Model              | Model No.  | Speed   | Free Air  | 25' 1-90° Bend | 25' 2-90° Bends |
|--------------------|------------|---------|-----------|----------------|-----------------|
| Exp Blower (60 Hz) | SVB-E8EXP  | 1 Speed | 1,570 CFM | 1,047 CFM      | 873 CFM         |
| Exp Blower (50 Hz) | SVB-E8X250 | 1 Speed | 1,308 CFM | 872 CFM        | 729 CFM         |
| Pneumatic Blower   | SVB-A8     | High    | 3,000 CFM | 1,725 CFM      | 1,295 CFM       |
|                    |            | Low     | 1,500 CFM | 1,040 CFM      | 870 CFM         |

## Key Details:

- 8" intake and exhaust
- Explosion-proof on/off switch
- 25' power cord

63 ı

- Explosion-proof plug not included, order separately
- Conductive polyethylene fan housing & safety guards
- Aluminum non-sparking wheel
- Static grounding lug installed
- Powder coated tubular steel frame, dual handles