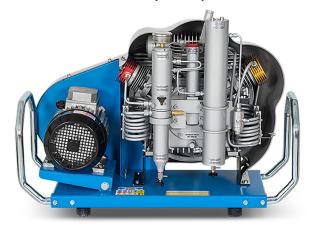

## **High Pressure Fill Compressors**

**Horizontal Fill Compressor** 

Mobile Fill Trailer

## Electric, Gasoline, or Diesel Models Available

We specialize in designing custom systems to meet Military, Fire/Rescue, and Industrial fill applications.

Air Systems provides a full line of high pressure fill compressors with high CO shutdown, air storage, air distribution systems, and containment fill stations. We can provide output air pressures up to 6000 psi and compression units to 26 cfm capacity.