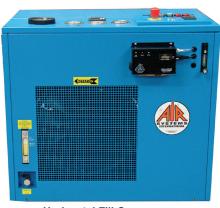

## **High Pressure Fill Compressors**

**Horizontal Fill Compressor** 

Mobile Fill Trailer

## Electric, Gasoline, or Diesel Models Available

We specialize in designing custom systems to meet Military, Fire/Rescue, and Industrial fill applications.

Air Systems provides a full line of high pressure fill compressors with high CO shutdown, air storage, air distribution systems, and containment fill stations. We can provide output air pressures up to 6000 psi and compression units to 26 cfm capacity.