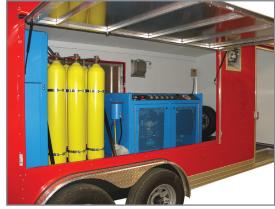

## **High Pressure Fill Compressors**

**Horizontal Fill Compressor** 

Mobile Fill Trailer

## Electric, Gasoline, or Diesel Models Available

We specialize in designing custom systems to meet Military, Fire/Rescue, and Industrial fill applications.

Air Systems provides a full line of high pressure fill compressors with high CO shutdown, air storage, air distribution systems, and containment fill stations. We can provide output air pressures up to 6000 psi and compression units to 26 cfm capacity.