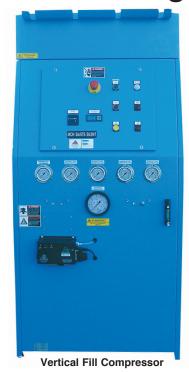

## **High Pressure Fill Compressors**

**Horizontal Fill Compressor** 

Mobile Fill Trailer

## Electric, Gasoline, or Diesel Models Available

We specialize in designing custom systems to meet Military, Fire/Rescue, and Industrial fill applications.

Air Systems provides a full line of high pressure fill compressors with high CO shutdown, air storage, air distribution systems, and containment fill stations. We can provide output air pressures up to 6000 psi and compression units to 26 cfm capacity.