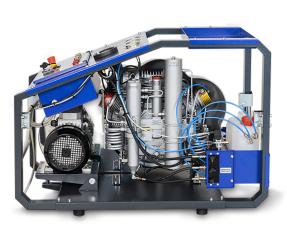

## **Portable Fill Compressors**

CFM outputs available from 3.5 to 10.8 cfm in Electric, Gas, or Diesel

Portable compressors are designed for filling small SCBA cylinders only. SCUBA fill whips available.