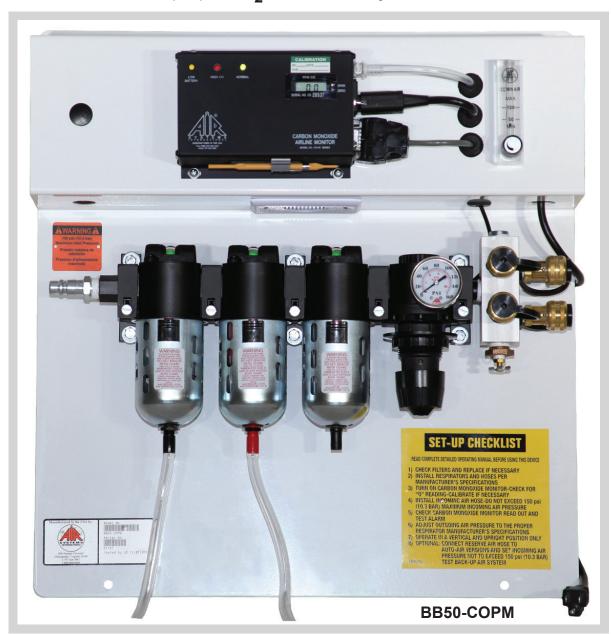

## Panel Mounted Grade-D Breathing Air Filtration

The steel panel mounted system is designed to filter incoming air from a compressor to provide supplied air respirator users with Grade-D quality air while continuously monitoring for Carbon Monoxide (CO). CO/O<sub>2</sub> and Intrinsically Safe Models are also available.

## **Key Details:**

- Carbon Monoxide (CO) Monitor Standard
- Three Stage Filtration (99.99% efficient at 0.01 micron particle size)
- Filter Change Indicators on All Filters
- Incoming Air Plug 1/2" Industrial Interchange
- 2 Automatic Drains with Discharge Tubes
- Remote Alarm Receptacle, 115 VAC Standard
- External Warning Lights and Alarm
- Steel Wall Panel, Powder Coated White
- Intrinsically Safe CO or CO/O2 Monitors Available