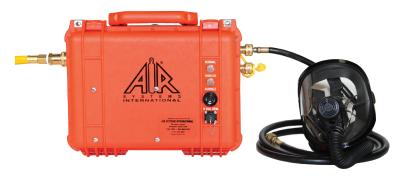

## The Breather Box®

## The Industry Standard in Grade-D Air Filtration

Connected to a mobile or plant compressor, the Breather Box® provides Grade-D breathing air for 1 to 8 users (based on model) and continuously monitors for Carbon Monoxide (CO). CO/O<sub>2</sub> and Intrinsically Safe Models are also available.

The Breather Box® Works with <u>ANY</u> Airline Respirator Brand