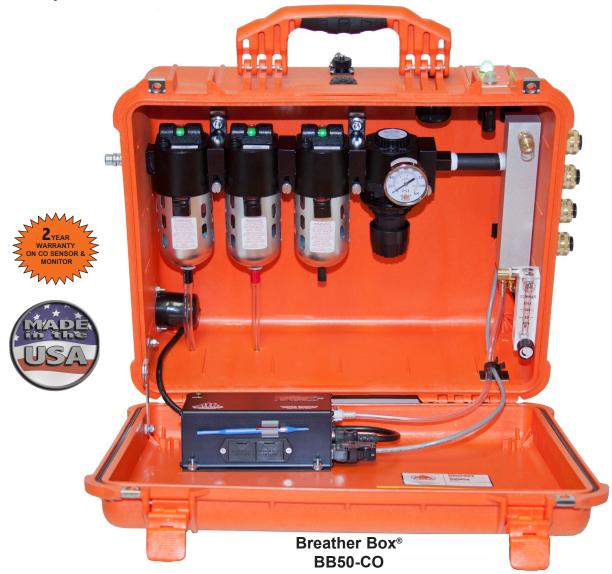

## The Breather Box®

## The Industry Standard in Grade-D Air Filtration

Connected to a mobile or plant compressor, the Breather Box® provides Grade-D breathing air for 1 to 8 users (based on model) and continuously monitors for Carbon Monoxide (CO). CO/O<sub>2</sub> and Intrinsically Safe Models are also available.

## **Key Details:**

- · Carbon Monoxide (CO) Monitor Standard
- Intrinsically Safe CO or CO/O<sub>2</sub> Monitors Available
- Three Stage Filtration (99.99% efficient at 0.01 micron particle size)
- Filter Change Indicators on All Filters
- Incoming Air Plug 1/2" Industrial Interchange
- 2 Automatic Drains with Discharge Tubes
- Remote Alarm Receptacle
- External Warning Lights and Alarm